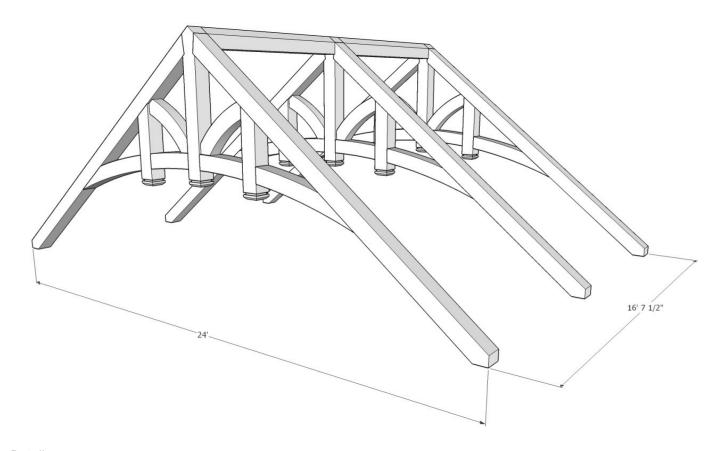

1948 Sharpe's Lane, Brockville, ON K6V 5T1 Office: (613) 498-2406 / Cell: (613) 803-3241

www.gibsontimberframes.com info@gibsontimberframes.com

Project: 24' Interior Trusses w/ King & Queen Posts (Qty=3)

Location: Muskoka, ON Original estimate date: January 2020

|                                                         | E.White Pine              | <b>Douglas Fir FoHC</b>   |      |
|---------------------------------------------------------|---------------------------|---------------------------|------|
| Shop Work & Design: <u>Delivery &amp; Installation:</u> | \$18,425.00<br>\$6,785.00 | \$21,835.00<br>\$6,785.00 |      |
|                                                         |                           |                           |      |
| Total:                                                  | \$25,210.00               | \$28,620.00               | +hst |