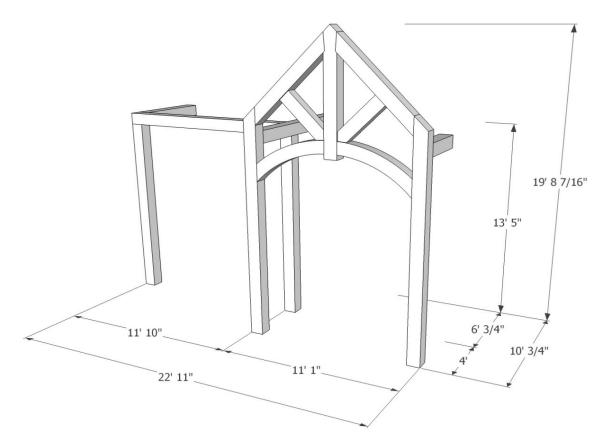

Web Printout

1948 Sharpe's Lane, Brockville, ON K6V 5T1 Office: (613) 498-2406 / Cell: (613) 803-3241 www.gibsontimberframes.com info@gibsontimberframes.com

Project: Location: Original estimate date: 22' Front Porch w/ Arched Truss Toronto, ON May 2020

Yes Yes Yes 183.2