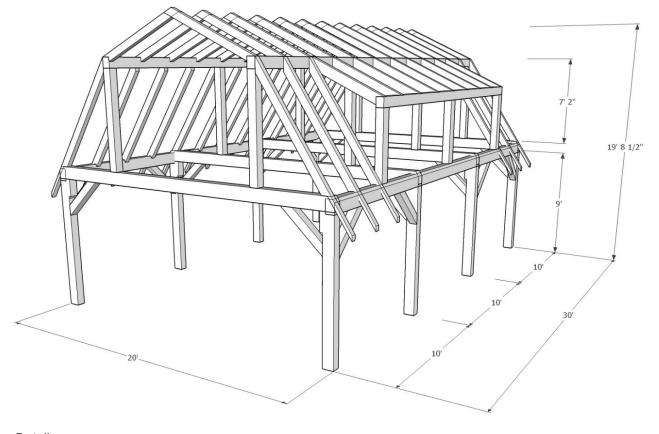

1948 Sharpe's Lane, Brockville, ON K6V 5T1 Office: (613) 498-2406 / Cell: (613) 803-3241

www.gibsontimberframes.com info@gibsontimberframes.com

Project: 20' x 30' Gambrel Barn w/ Shed Dormer

Location: Frontenac County, ON

## Details:

| Sanding of timbers:             | Yes   |
|---------------------------------|-------|
| Clear oil based stain:          | Yes   |
| Engineering of timber work:     | Yes   |
| Timber frame footprint (sq.ft.) | 600.0 |