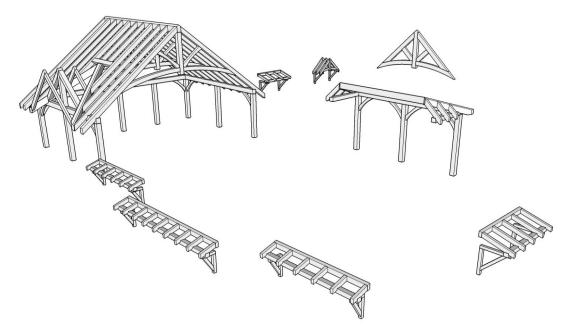

1948 Sharpe's Lane, Brockville, ON K6V 5T1 Office: (613) 498-2406 / Cell: (613) 803-3241

www.gibsontimberframes.com info@gibsontimberframes.com

Project: 20' x 28' Screened Porch & Timber Accents

Location: Eagle Lake, Tichborne, ON

Details:

Sanding of timbers: Yes
Clear oil based stain: Yes
Engineering of timber work: Yes
Screen Porch Area (sq.ft.) 560.0