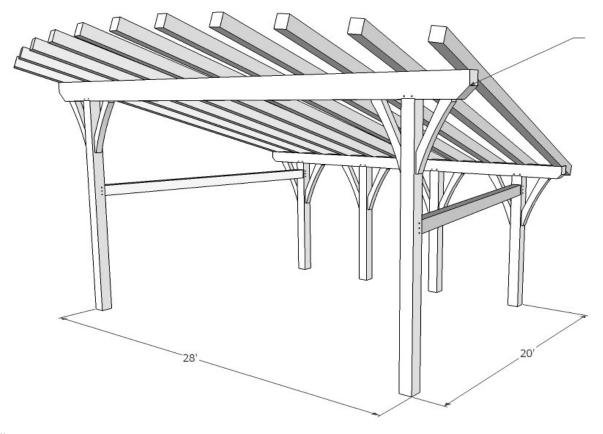

1948 Sharpe's Lane, Brockville, ON K6V 5T1 Office: (613) 498-2406 / Cell: (613) 803-3241

www.gibsontimberframes.com info@gibsontimberframes.com

Project: 20' x 28' Amphitheater

Location: Kingston, ON Original estimate date: July 2020

## Details:

| Sanding of timbers:             | Yes   |  |
|---------------------------------|-------|--|
| Clear oil based stain:          | Yes   |  |
| Engineering of timber work:     | Yes   |  |
| Timber frame footprint (sq.ft.) | 560.0 |  |