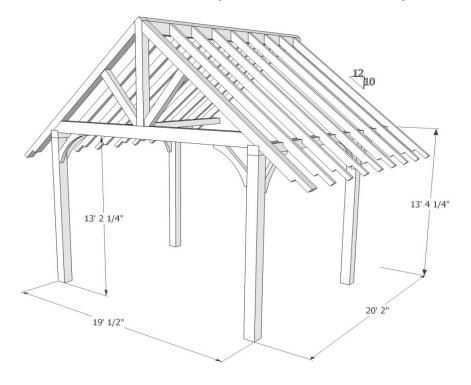

Web Printout

1948 Sharpe's Lane, Brockville, ON K6V 5T1 Office: (613) 498-2406 / Cell: (613) 803-3241 www.gibsontimberframes.com info@gibsontimberframes.com

Project: Location: Original estimate date: 19' x 20' Lanai w/ King Post Trusses Perth, ON January 2019