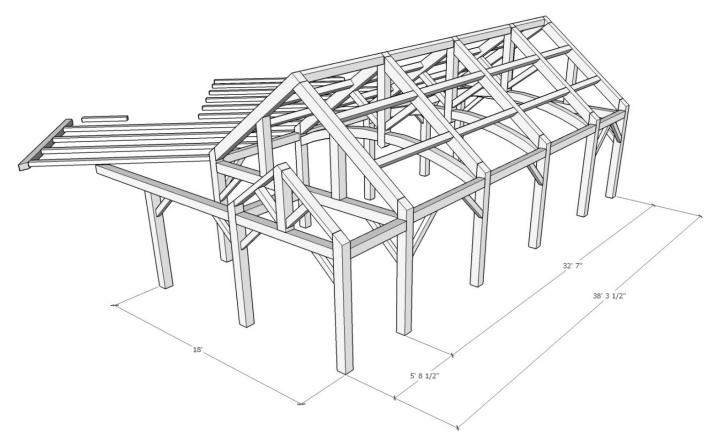

1948 Sharpe's Lane, Brockville, ON K6V 5T1 Office: (613) 498-2406 / Cell: (613) 803-3241 www.gibsontimberframes.com info@gibsontimberframes.com

Project: 18' x 32' Great Room, Entry & Kitchen Beams

Location: Arden, ON Original estimate date: August 2016