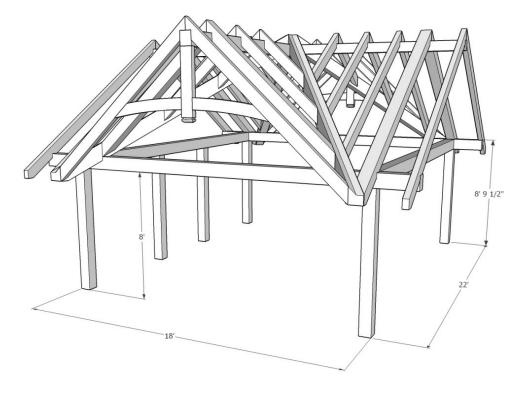

## Web Printout

1948 Sharpe's Lane, Brockville, ON K6V 5T1 Office: (613) 498-2406 / Cell: (613) 803-3241 www.gibsontimberframes.com

info@gibsontimberframes.com

Project: 18' x 22' Gazebo with Hip Roof

Location: Muskoka, ON Original estimate date: January 2020

Details:

Sanding of timbers: Yes
Clear oil based stain: Yes
Engineering of timber work: Yes
Timber frame footprint (sq.ft.) 396.0

<sup>\*</sup> Please contact us for current pricing.