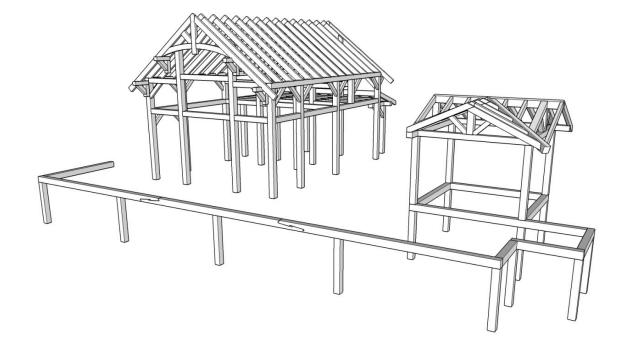

## Web Printout

1948 Sharpe's Lane, Brockville, ON K6V 5T1 Office: (613) 498-2406 / Cell: (613) 803-3241

www.gibsontimberframes.com info@gibsontimberframes.com

Project: 18' - 8" x 26' - 8" Great Room, Porches & Deck

Location: Trent Lakes, ON Original estimate date: December 2019

|                                     | Eastern White Pine | Western Douglas Fir |      |
|-------------------------------------|--------------------|---------------------|------|
| Shop Work & Design:                 | \$72,415.00        | \$92,750.00         |      |
| <u>Delivery &amp; Installation:</u> | <u>\$39,795.00</u> | <u>\$39,795.00</u>  |      |
| Total:                              | \$112,210.00       | \$132,545.00        | +hst |

<u>Details:</u>

Sanding of timbers: Yes
Clear oil based stain: Yes
Engineering of timber work: Yes
Timber frame footprint (sq.ft.) 1,390.0

<sup>\*</sup> Please contact us for current pricing.