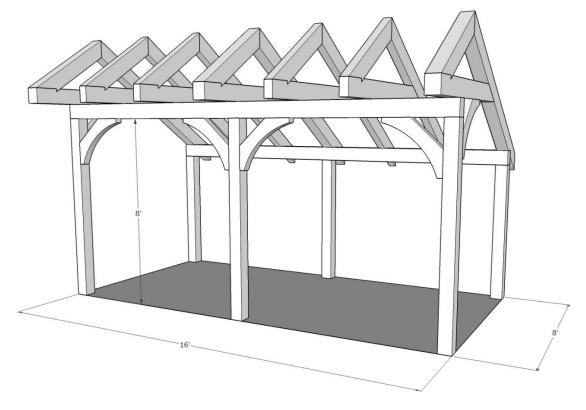

1948 Sharpe's Lane, Brockville, ON K6V 5T1 Office: (613) 498-2406 / Cell: (613) 803-3241 www.gibsontimberframes.com info@gibsontimberframes.com

Project: 16' x 8' Shelter with Gable Roof

Location: Brockville, ON Original estimate date: January 2020

Details:

| Sanding of timbers:             | Yes   |
|---------------------------------|-------|
| Clear oil based stain:          | Yes   |
| Engineering of timber work:     | Yes   |
| Timber frame footprint (sq.ft.) | 128.0 |