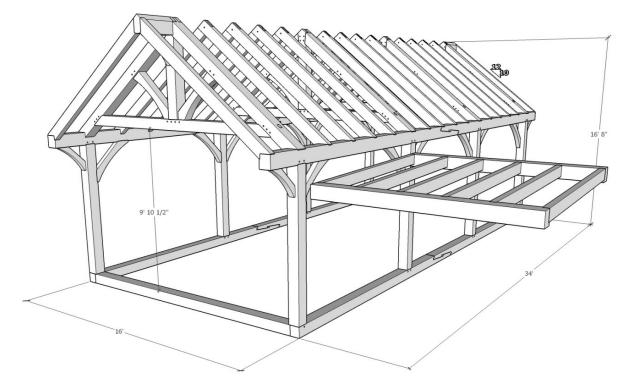

Web Printout

1948 Sharpe's Lane, Brockville, ON K6V 5T1 Office: (613) 498-2406 / Cell: (613) 803-3241 www.gibsontimberframes.com info@gibsontimberframes.com

Project: Location: Original estimate date: 16' x 34' Barn w/ King Trusses Prince Edward County, ON August 2021