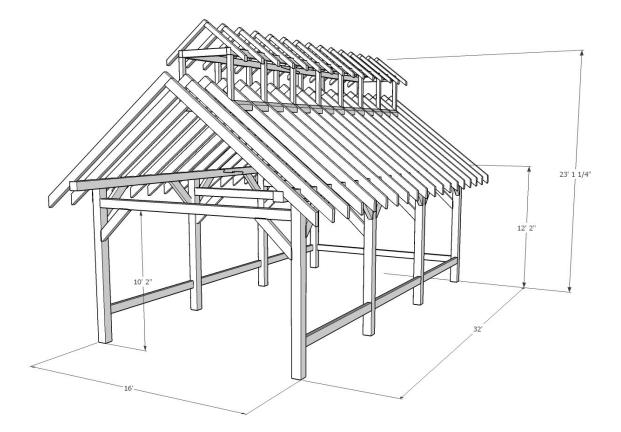

Web Printout

1948 Sharpe's Lane, Brockville, ON K6V 5T1 Office: (613) 498-2406 / Cell: (613) 803-3241 www.gibsontimberframes.com info@gibsontimberframes.com

Project: Location: Original estimate date: 16' x 32' Wood Shed with Cupola 1,000 Islands, ON Fall 2020