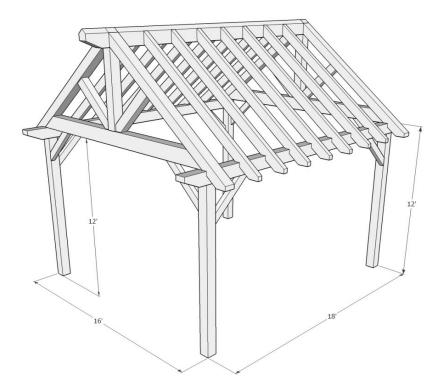

1948 Sharpe's Lane, Brockville, ON K6V 5T1 Office: (613) 498-2406 / Cell: (613) 803-3241

www.gibsontimberframes.com info@gibsontimberframes.com

16' x 18' Gazebo w/ King Post Trusses Project:

Brockville, ON Location: January 2020 Original estimate date:

Details:

Yes Sanding of timbers: Clear oil based stain: Yes Engineering of timber work: Yes Timber frame footprint (sq.ft.) 288.0

<sup>\*</sup> Please contact us for current pricing.