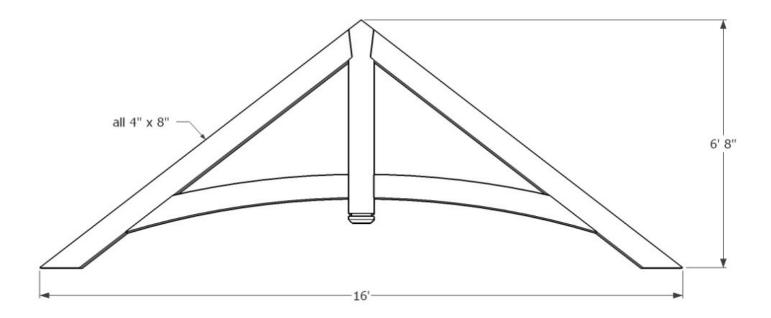

1948 Sharpe's Lane, Brockville, ON K6V 5T1 Office: (613) 498-2406 / Cell: (613) 803-3241 www.gibsontimberframes.com

info@gibsontimberframes.com

Project: 16' Gable Truss with Curved Ties

Location: Muskoka, ON Original estimate date: January 2020