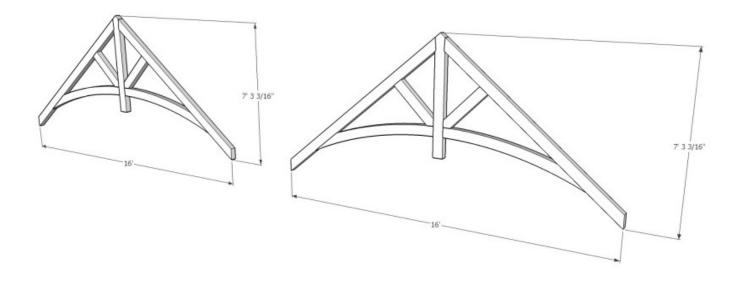

1948 Sharpe's Lane, Brockville, ON K6V 5T1 Office: (613) 498-2406 / Cell: (613) 803-3241

www.gibsontimberframes.com info@gibsontimberframes.com

Project: 16' King Post Gable Trusses w/ Curved Ties

Location: Ottawa, ON
Original estimate date: June 2020