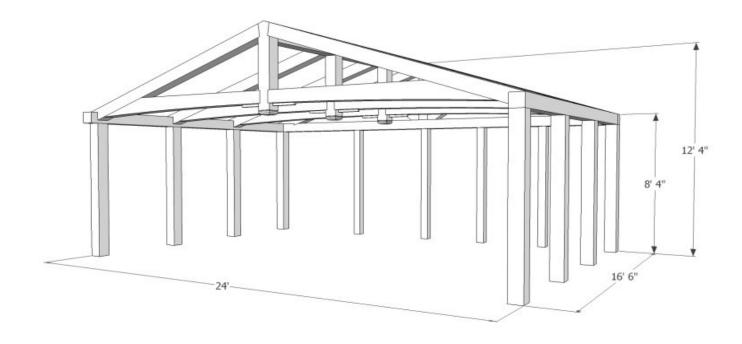

1948 Sharpe's Lane, Brockville, ON K6V 5T1 Office: (613) 498-2406 / Cell: (613) 803-3241 www.gibsontimberframes.com info@gibsontimberframes.com

Project: 16' - 6" x 24' Three Season Screened Addition

Location: Athens, ON Original estimate date: April 14, 2020