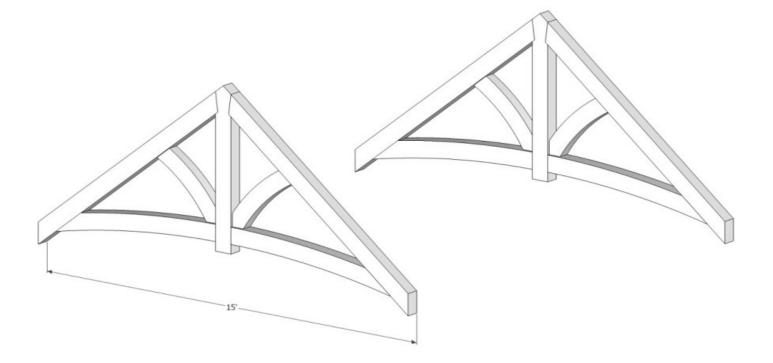

Web Printout

1948 Sharpe's Lane, Brockville, ON K6V 5T1 Office: (613) 498-2406 / Cell: (613) 803-3241 www.gibsontimberframes.com info@gibsontimberframes.com

Project: Location: Original estimate date: 15' Great Room King Trusses w/ Curved Ties Rideau Lakes, ON May 2020