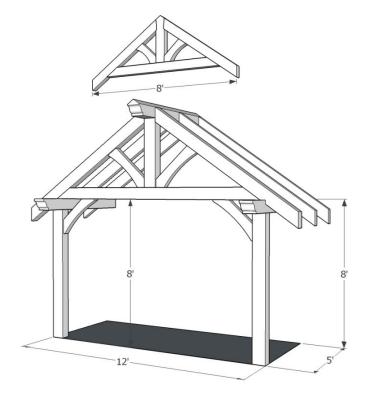

1948 Sharpe's Lane, Brockville, ON K6V 5T1 Office: (613) 498-2406 / Cell: (613) 803-3241 www.gibsontimberframes.com

info@gibsontimberframes.com

12' x 5' Front Porch King Truss & Gable Accent Project:

Arnprior, ON Location: Original estimate date: May 2020

Details:

| Sanding of timbers:             | Yes  |
|---------------------------------|------|
| Clear oil based stain:          | Yes  |
| Engineering of timber work:     | Yes  |
| Timber frame footprint (sq.ft.) | 60.0 |