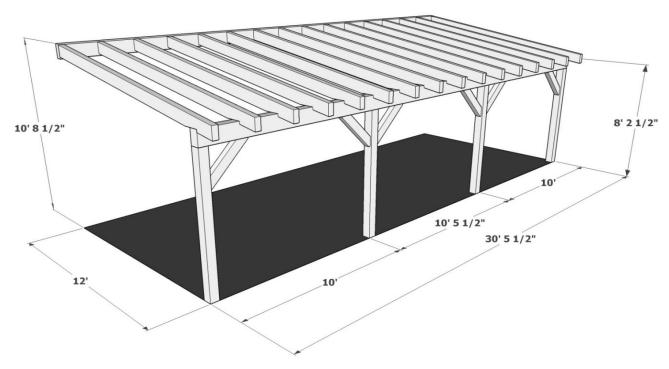

1948 Sharpe's Lane, Brockville, ON K6V 5T1 Office: (613) 498-2406 / Cell: (613) 803-3241

www.gibsontimberframes.com info@gibsontimberframes.com

Project: 12' x 30' - 5 1/2" Lean-To Shed Addition

Location: Brockville, ON Original estimate date: May 2020