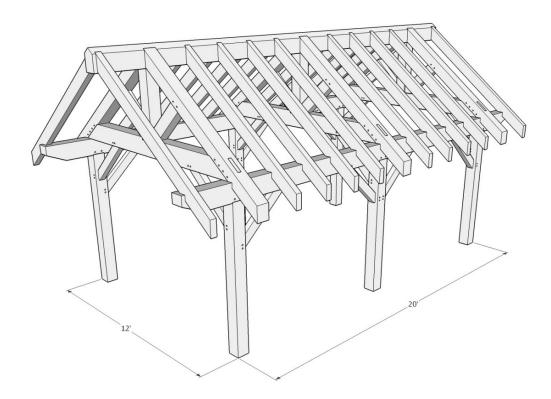

1948 Sharpe's Lane, Brockville, ON K6V 5T1 Office: (613) 498-2406 / Cell: (613) 803-3241

www.gibsontimberframes.com info@gibsontimberframes.com

Project: 12' x 20' Gazebo w/ King Post Trusses

Location: Ottawa South
Original estimate date: May 2021

Engineering of timber work:

Timber frame footprint (sq.ft.)

Yes

240.0