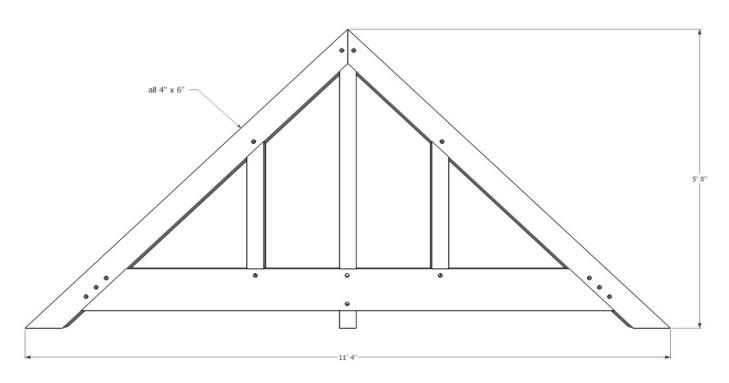

1948 Sharpe's Lane, Brockville, ON K6V 5T1 Office: (613) 498-2406 / Cell: (613) 803-3241

> www.gibsontimberframes.com info@gibsontimberframes.com

Project: 11' - 4" King & Queen Post Gable Trusses (Qty=2)

## Gable Truss x2

Details:

Sanding of timbers: Yes
Clear oil based stain: Yes
Engineering of timber work: No