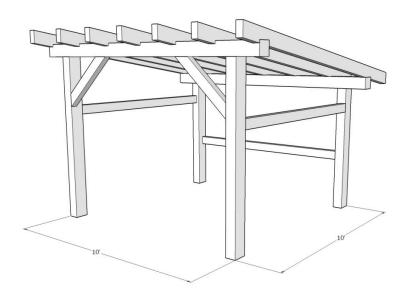

1948 Sharpe's Lane, Brockville, ON K6V 5T1 Office: (613) 498-2406 / Cell: (613) 803-3241 www.gibsontimberframes.com info@gibsontimberframes.com

Project: 10' x 10' Lean-To Shed

Location: Calabogie ON Original estimate date: April 2023