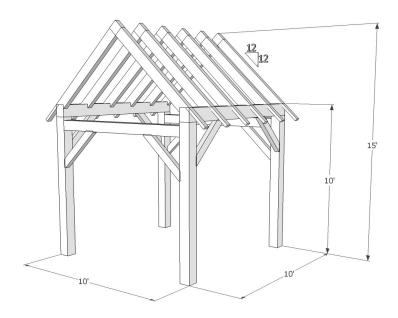

1948 Sharpe's Lane, Brockville, ON K6V 5T1 Office: (613) 498-2406 / Cell: (613) 803-3241 www.gibsontimberframes.com info@gibsontimberframes.com

Project: 10' x 10' Bunkie
Location: Calabogie ON
Original estimate date: April 2023

<u>Details:</u>

| Sanding of timbers:             | Yes   |
|---------------------------------|-------|
| Clear oil based stain:          | Yes   |
| Engineering of timber work:     | Yes   |
| Timber frame footprint (sq.ft.) | 100.0 |