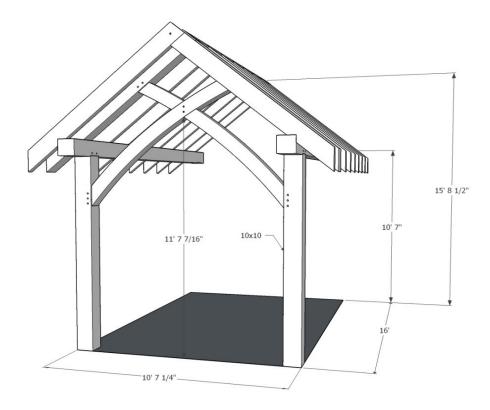

1948 Sharpe's Lane, Brockville, ON K6V 5T1 Office: (613) 498-2406 / Cell: (613) 803-3241

www.gibsontimberframes.com info@gibsontimberframes.com

Project: 10' - 7" x 16' Front Entry with Gothic Arch

Location: South Frontenac, ON